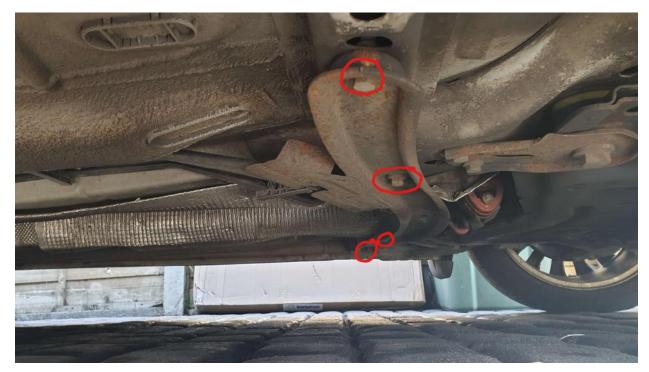

### Step 2.

Remove the 4 13MM bolts that hold the standard brace onto the chassis and remove the brace.

Note: Keep the bolts as you will need them later.

Step 3.

Using the supplied bolts and washers hand tighten the 2 bolts closest to the engine first (Marked 1 in the photo), then get 2 of the bolts removed in step 2 and hand tighten the 2 further back bolts (Marked 2 in the photo).