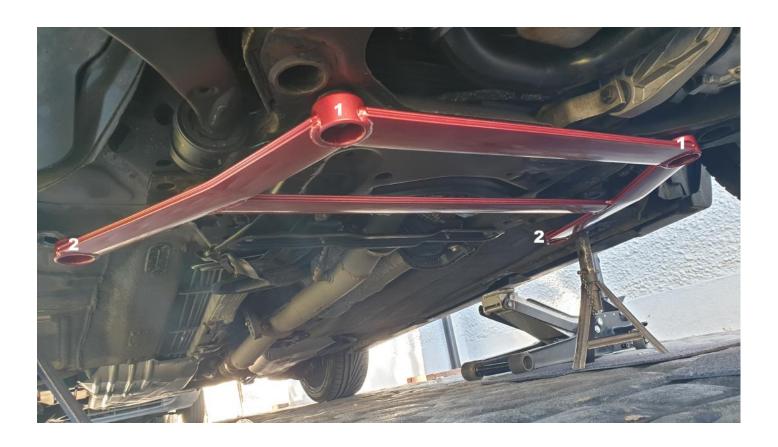

### Step 2.

Remove the 4 13MM bolts that hold the standard brace onto the chassis and remove the brace.

Note: Keep the bolts as you will need them later.

Step 3.

Using the supplied bolts and washers hand tighten the 2 bolts closest to the engine first (Marked 1 in the photo), then get 2 of the bolts removed in step 2 and hand tighten the 2 further back bolts (Marked 2 in the photo).

Then tighten down all 4 bolts.