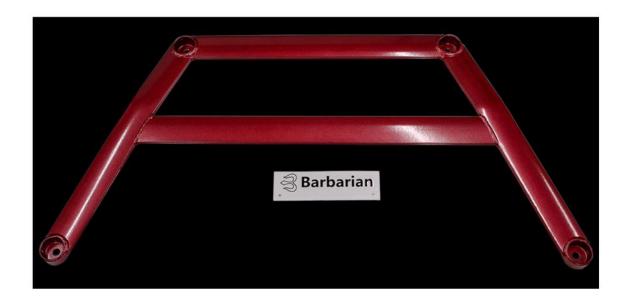

# Ford Focus MK2 Front Subframe X Brace



# **Tools Required: 13MM and 18MM**



#### Job time approx. 20-30 Mins

## Step 1.

Lift your car either on a car lift or using a jack and jack stands. Note: you will need the car jacked up completely even or the bolt holes won't line up.

### Step 2.

Remove the 4 13MM bolts that hold the standard brace onto the chassis and remove the brace.

Note: Keep the bolts as you will need them later.



Step 3.

Using the supplied bolts and washers hand tighten the 2 bolts closest to the engine first (Marked 1 in the photo), then get 2 of the bolts removed in step 2 and hand tighten the 2 further back bolts (Marked 2 in the photo).

Then tighten down all 4 bolts.