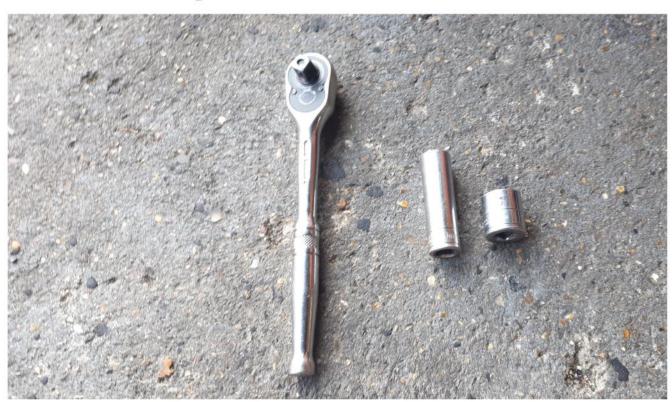

# Ford Focus MK2 Front Subframe X Brace



# **Tools Required: 13MM and 18MM**



#### Job time approx. 20-30 Mins

## Step 1.

Lift your car either on a car lift or using a jack and jack stands. Note: you will need the car jacked up completely even or the bolt holes won't line up.

### Step 2.

Remove the 4 13MM bolts that hold the standard brace onto the chassis and remove the brace.

Note: Keep the bolts as you will need them later.



Step 3.

Using the supplied bolts and washers hand tighten the 2 bolts closest to the engine first (Marked 1 in the photo), then get 2 of the bolts removed in step 2 and hand tighten the 2 further back bolts (Marked 2 in the photo).

Then tighten down all 4 bolts.